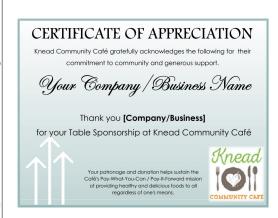

## 12-month sponsorship - \$2,100

- Lunch for 4 individuals 4X per your sponsorship (Max. per visit \$60)
- A framed display on your choice of available tables, advertising company logo and info
- Recognition on our café website www.kneadcommunitycafe.org
- Acknowledgement and Company exposure on our social media sites with a link to your website or Facebook page for our followers
- Two (2) wall plaques acknowledging your support. One displayed in the Café, the other to display at your location
- An in-person photo opportunity recognizing your commitment to the community
- Priority to renew your sponsorship each year

### 6-month sponsorship - \$1,200

- Lunch for 4 individuals 2X per your sponsorship (Max. per visit \$60)
- A framed display on your choice of available tables, advertising company logo and info
- Recognition on our café website www.kneadcommunitycafe.org
- Acknowledgement and Company exposure on our website and social media sites
- A wall plaque recognizing your support and displayed in the Café
- Priority to renew your sponsorship.

### 3-month sponsorship - \$700

- One complimentary lunch for 4 individuals per your sponsorship (Max. \$60)
- A framed table display with your company logo and info (Table location based on availability)
- Acknowledgement of your support on our website and social media sites