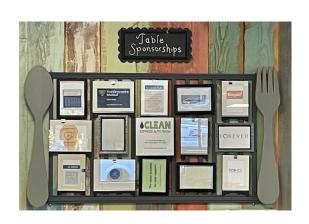

# Café Table Sponsorships

Sponsor one of our 4' X 4' Café Tables

## 12-month sponsorship - \$2,100

- Lunch for 4 individuals 4X per your sponsorship (Max. per visit \$60)
- A framed display on your choice of available tables, advertising company logo and info
- Recognition on our café website www.kneadcommunitycafe.org
- Acknowledgement and Company exposure on our social media sites with a link to your website or Facebook page for our followers
- Two (2) wall plaques acknowledging your support. One displayed in the Café, the other to display at your location
- An in-person photo opportunity recognizing your commitment to the community
- Priority to renew your sponsorship each year

### 6-month sponsorship - \$1,200

- Lunch for 4 individuals 2X per your sponsorship (Max. per visit \$60)
- A framed display on your choice of available tables, advertising company logo and info
- Recognition on our café website www.kneadcommunitycafe.org
- Acknowledgement and Company exposure on our website and social media sites
- A wall plaque recognizing your support and displayed in the Café
- Priority to renew your sponsorship.

### 3-month sponsorship - \$700

- One complimentary lunch for 4 individuals per your sponsorship (Max. \$60)
- A framed table display with your company logo and info (Table location based on availability)
- Acknowledgement of your support on our website and social media sites

#### 1- month sponsorship - \$250

A great opportunity to honor a special occasion/milestone or to remember someone who lives forever in your heart (*Table location based on availability*)

• a framed display with your special message approved and customized by the Knead Cafe